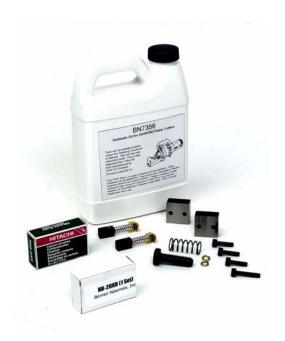

## TUNE-UP KITS

Give Your **DIAMOND**Rebar Cutter New Life
with a Tune-Up.

Don't just replace the cutting blocks; Maintain it right with a Tune-up Kit.

Tune-Up Kits are available for all of our rebar cutter models, these kits contain the routine maintenance parts that should be periodically checked or replaced. This kit doesn't contain any internal replacement pump parts.

**Tune-up kits contain:** A set of cutting blocks, the cap bolts and lock washers for fastening the cutting blocks, a quart of hydraulic oil, a stopper bolt with spring, a set of the electrical motor carbon brushes and a cutter handling instruction booklet.

| Tune-Up Kit # | Description                                    |
|---------------|------------------------------------------------|
| TU1618        | Tune-up kit for DCC-1618 cordless rebar cutter |
| TU16LZ        | Tune-up kit for DC-16LZ electric rebar cutter  |
| TU16K         | Tune-up kit for DC-16W electric rebar cutter   |
| TU16H         | Tune-up kit for DBC-16H combo unit             |
| TU20K         | Tune-up kit for DC-20WH electric rebar cutters |
| TU25K         | Tune-up kit for DC-25X electric rebar cutter   |
| TU32WH        | Tune-up kit for DC-32WH electric rebar cutter  |